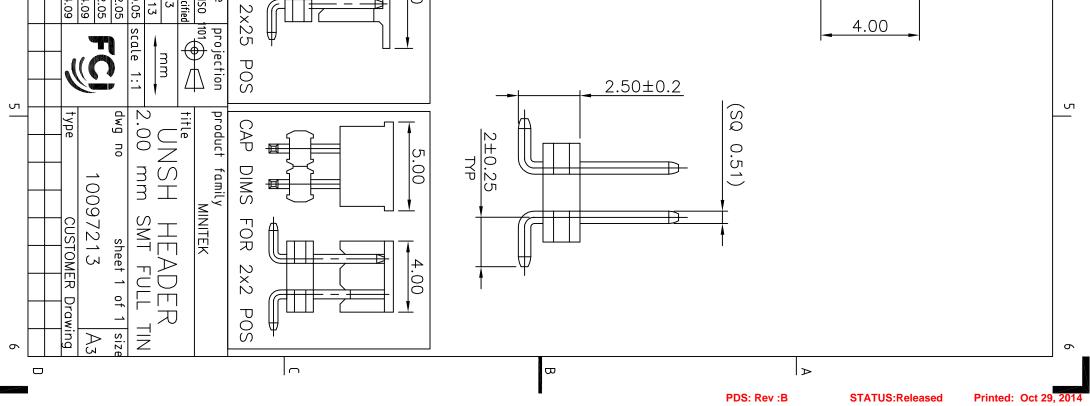

| PRODUCT NUMBER<br>PLATING<br>PLATING<br>PLATING<br>PLATING<br>PLATING<br>PLATING<br>PLATING<br>PLATING<br>PLATING<br>PLATING<br>PLATING<br>PLATING<br>PLATING<br>PLATING<br>PLATING<br>PLATING<br>PLATING<br>PLATING<br>PLATING<br>PLATING<br>PLATING<br>PLATING<br>PLATING<br>PLATING<br>PLATING<br>PLATING<br>PLATING<br>PLATING<br>PLATING<br>PLATING<br>PLATING<br>PLATING<br>PLATING<br>PLATING<br>PLATING<br>PLATING<br>PLATING<br>PLATING<br>PLATING<br>PLATING<br>PLATING<br>PLATING<br>PLATING<br>PLATING<br>PLATING<br>PLATING<br>PLATING<br>PLATING<br>PLATING<br>PLATING<br>PLATING<br>PLATING<br>PLATING<br>PLATING<br>PLATING<br>PLATING<br>PLATING<br>PLATING<br>PLATING<br>PLATING<br>PLATING<br>PLATING<br>PLATING<br>PLATING<br>PLATING<br>PLATING<br>PLATING<br>PLATING<br>PLATING<br>PLATING<br>PLATING<br>PLATING<br>PLATING<br>PLATING<br>PLATING<br>PLATING<br>PLATING<br>PLATING<br>PLATING<br>PLATING<br>PLATING<br>PLATING<br>PLATING<br>PLATING<br>PLATING<br>PLATING<br>PLATING<br>PLATING<br>PLATING<br>PLATING<br>PLATING<br>PLATING<br>PLATING<br>PLATING<br>PLATING<br>PLATING<br>PLATING<br>PLATING<br>PLATING<br>PLATING<br>PLATING<br>PLATING<br>PLATING<br>PLATING<br>PLATING<br>PLATING<br>PLATING<br>PLATING<br>PLATING<br>PLATING<br>PLATING<br>PLATING<br>PLATING<br>PLATING<br>PLATING<br>PLATING<br>PLATING<br>PLATING<br>PLATING<br>PLATING<br>PLATING<br>PLATING<br>PLATING<br>PLATING<br>PLATING<br>PLATING<br>PLATING<br>PLATING<br>PLATING<br>PLATING<br>PLATING<br>PLATING<br>PLATING<br>PLATING<br>PLATING<br>PLATING<br>PLATING<br>PLATING<br>PLATING<br>PLATING<br>PLATING<br>PLATING<br>PLATING<br>PLATING<br>PLATING<br>PLATING<br>PLATING<br>PLATING<br>PLATING<br>PLATING<br>PLATING<br>PLATING<br>PLATING<br>PLATING<br>PLATING<br>PLATING<br>PLATING<br>PLATING<br>PLATING<br>PLATING<br>PLATING<br>PLATING<br>PLATING<br>PLATING<br>PLATING<br>PLATING<br>PLATING<br>PLATING<br>PLATING<br>PLATING<br>PLATING<br>PLATING<br>PLATING<br>PLATING<br>PLATING<br>PLATING<br>PLATING<br>PLATING<br>PLATING<br>PLATING<br>PLATING<br>PLATING<br>PLATING<br>PLATING<br>PLATING<br>PLATING<br>PLATING<br>PLATING<br>PLATING<br>PLATING<br>PLATING<br>PLATING<br>PLATING<br>PLATING<br>PLATING<br>PLATING<br>PLATING<br>PLATING<br>PLATING<br>PLATING<br>PLATING<br>PLATING<br>PLATING<br>PLATING<br>PLATING<br>PLATING<br>PLATING<br>PLATING<br>PLATING<br>PLATING<br>PLATING<br>PLATING<br>PLATING<br>PLATING<br>PLATING<br>PLATING<br>PLATING<br>PLATING<br>PLATING<br>PLATING<br>PLATING<br>PLATING<br>PLATING<br>PLATING<br>PLATING<br>PLATI | 2 index Sheet             | form: A3 1                                                                                                                             |
|----------------------------------------------------------------------------------------------------------------------------------------------------------------------------------------------------------------------------------------------------------------------------------------------------------------------------------------------------------------------------------------------------------------------------------------------------------------------------------------------------------------------------------------------------------------------------------------------------------------------------------------------------------------------------------------------------------------------------------------------------------------------------------------------------------------------------------------------------------------------------------------------------------------------------------------------------------------------------------------------------------------------------------------------------------------------------------------------------------------------------------------------------------------------------------------------------------------------------------------------------------------------------------------------------------------------------------------------------------------------------------------------------------------------------------------------------------------------------------------------------------------------------------------------------------------------------------------------------------------------------------------------------------------------------------------------------------------------------------------------------------------------------------------------------------------------------------------------------------------------------------------------------------------------------------------------------------------------------------------------------------------------------------------------------------------------------------------------------------------------------------------------------------------------------------------------------------------------------------------------------------------------------------------------------------------------------------------------------------------------------------------------------------------------------------------------------------------------------------------------------------------------------------------------------------------------------------------------------|---------------------------|----------------------------------------------------------------------------------------------------------------------------------------|
| PRODUCT NUMBER<br>PLATING<br>PLATING<br>PLATING<br>PLATING<br>PLATING<br>PLATING<br>PLATING<br>PLATING<br>PLATING<br>PLATING<br>PLATING<br>PLATING<br>PLATING<br>PLATING<br>PLATING<br>PLATING<br>PLATING<br>PLATING<br>PLATING<br>PLATING<br>PLATING<br>PLATING<br>PLATING<br>PLATING<br>PLATING<br>PLATING<br>PLATING<br>PLATING<br>PLATING<br>PLATING<br>PLATING<br>PLATING<br>PLATING<br>PLATING<br>PLATING<br>PLATING<br>PLATING<br>PLATING<br>PLATING<br>PLATING<br>PLATING<br>PLATING<br>PLATING<br>PLATING<br>PLATING<br>PLATING<br>PLATING<br>PLATING<br>PLATING<br>PLATING<br>PLATING<br>PLATING<br>PLATING<br>PLATING<br>PLATING<br>PLATING<br>PLATING<br>PLATING<br>PLATING<br>PLATING<br>PLATING<br>PLATING<br>PLATING<br>PLATING<br>PLATING<br>PLATING<br>PLATING<br>PLATING<br>PLATING<br>PLATING<br>PLATING<br>PLATING<br>PLATING<br>PLATING<br>PLATING<br>PLATING<br>PLATING<br>PLATING<br>PLATING<br>PLATING<br>PLATING<br>PLATING<br>PLATING<br>PLATING<br>PLATING<br>PLATING<br>PLATING<br>PLATING<br>PLATING<br>PLATING<br>PLATING<br>PLATING<br>PLATING<br>PLATING<br>PLATING<br>PLATING<br>PLATING<br>PLATING<br>PLATING<br>PLATING<br>PLATING<br>PLATING<br>PLATING<br>PLATING<br>PLATING<br>PLATING<br>PLATING<br>PLATING<br>PLATING<br>PLATING<br>PLATING<br>PLATING<br>PLATING<br>PLATING<br>PLATING<br>PLATING<br>PLATING<br>PLATING<br>PLATING<br>PLATING<br>PLATING<br>PLATING<br>PLATING<br>PLATING<br>PLATING<br>PLATING<br>PLATING<br>PLATING<br>PLATING<br>PLATING<br>PLATING<br>PLATING<br>PLATING<br>PLATING<br>PLATING<br>PLATING<br>PLATING<br>PLATING<br>PLATING<br>PLATING<br>PLATING<br>PLATING<br>PLATING<br>PLATING<br>PLATING<br>PLATING<br>PLATING<br>PLATING<br>PLATING<br>PLATING<br>PLATING<br>PLATING<br>PLATING<br>PLATING<br>PLATING<br>PLATING<br>PLATING<br>PLATING<br>PLATING<br>PLATING<br>PLATING<br>PLATING<br>PLATING<br>PLATING<br>PLATING<br>PLATING<br>PLATING<br>PLATING<br>PLATING<br>PLATING<br>PLATING<br>PLATING<br>PLATING<br>PLATING<br>PLATING<br>PLATING<br>PLATING<br>PLATING<br>PLATING<br>PLATING<br>PLATING<br>PLATING<br>PLATING<br>PLATING<br>PLATING<br>PLATING<br>PLATING<br>PLATING<br>PLATING<br>PLATING<br>PLATING<br>PLATING<br>PLATING<br>PLATING<br>PLATING<br>PLATING<br>PLATING<br>PLATING<br>PLATING<br>PLATING<br>PLATING<br>PLATING<br>PLATING<br>PLATING<br>PLATING<br>PLATING<br>PLATING<br>PLATING<br>PLATING<br>PLATING<br>PLATING<br>PLATING<br>PLATING<br>PLATING<br>PLATING<br>PLATING<br>PLATING<br>PLATING<br>PLATING<br>PLATING<br>PLATING<br>PLATING<br>PLATING<br>PLATING<br>PLATING<br>PLATI | <u>±0.1</u><br>PAD LAYOUT |                                                                                                                                        |
| PRODUCT NUMBER<br>PLATING PRODUCT NUMBER<br>PLATING 10097213-T52-XXLF<br>PLATING 127, ministry 10097213-T52-XXLF<br>PLATING 0007213-T52-XXLF<br>PLATING 0007213-T52-XXLF<br>PLATING 00077213-T52-XXLF<br>PLATING 000751000 PER ROW<br>02 TO 25 PROVIDE 5<br>PLATING 01 PLATING 02 PER ROW<br>1.27, ministry 10 PLATING 02 PER ROW<br>5 PLATING 02 PER ROW                                                                                                                                                                                                                                                                                        |                           | – <u>LEGAL_STATEMENT</u> : SEE (                                                                                                       |
| PRODUCT NUMBER<br>PLATING PRODUCT NUMBER<br>PLATING 10097213-T52-XXLF<br>PLATING 10097213-T52-XXLF<br>PLATING 127µm NICKEL MINIMUM UNDERPLATING 02 TO 25<br>PLATING 127µm NICKEL MINIMUM UNDERPLATING 02 TO 25<br>PLATING 2. MATERAL TERMINAL COPPER ALLOY<br>3. TO DETERMINE DIMENSIONS PER ROW.<br>4. 7W MIN. PIN RETENTION IN EITHER DIRECTION.<br>5. PACKAGNIG:<br>PLATING:<br>PLATING:<br>PLATING:<br>PLATING:<br>PLATING:<br>PLATING:<br>PLATING:<br>PLATING:<br>PLATING:<br>PLATING:<br>PLATING:<br>PLATING:<br>PLATING:<br>PLATING:<br>PLATING:<br>PLATING:<br>PLATING:<br>PLATING:<br>PLATING:<br>PLATING:<br>PLATING:<br>PLATING:<br>PLATING:<br>PLATING:<br>PLATING:<br>PLATING:<br>PLATING:<br>PLATING:<br>PLATING:<br>PLATING:<br>PLATING:<br>PLATING:<br>PLATING:<br>PLATING:<br>PLATING:<br>PLATING:<br>PLATING:<br>PLATING:<br>PLATING:<br>PLATING:<br>PLATING:<br>PLATING:<br>PLATING:<br>PLATING:<br>PLATING:<br>PLATING:<br>PLATING:<br>PLATING:<br>PLATING:<br>PLATING:<br>PLATING:<br>PLATING:<br>PLATING:<br>PLATING:<br>PLATING:<br>PLATING:<br>PLATING:<br>PLATING:<br>PLATING:<br>PLATING:<br>PLATING:<br>PLATING:<br>PLATING:<br>PLATING:<br>PLATING:<br>PLATING:<br>PLATING:<br>PLATING:<br>PLATING:<br>PLATING:<br>PLATING:<br>PLATING:<br>PLATING:<br>PLATING:<br>PLATING:<br>PLATING:<br>PLATING:<br>PLATING:<br>PLATING:<br>PLATING:<br>PLATING:<br>PLATING:<br>PLATING:<br>PLATING:<br>PLATING:<br>PLATING:<br>PLATING:<br>PLATING:<br>PLATING:<br>PLATING:<br>PLATING:<br>PLATING:<br>PLATING:<br>PLATING:<br>PLATING:<br>PLATING:<br>PLATING:<br>PLATING:<br>PLATING:<br>PLATING:<br>PLATING:<br>PLATING:<br>PLATING:<br>PLATING:<br>PLATING:<br>PLATING:<br>PLATING:<br>PLATING:<br>PLATING:<br>PLATING:<br>PLATING:<br>PLATING:<br>PLATING:<br>PLATING:<br>PLATING:<br>PLATING:<br>PLATING:<br>PLATING:<br>PLATING:<br>PLATING:<br>PLATING:<br>PLATING:<br>PLATING:<br>PLATING:<br>PLATING:<br>PLATING:<br>PLATING:<br>PLATING:<br>PLATING:<br>PLATING:<br>PLATING:<br>PLATING:<br>PLATING:<br>PLATING:<br>PLATING:<br>PLATING:<br>PLATING:<br>PLATING:<br>PLATING:<br>PLATING:<br>PLATING:<br>PLATING:<br>PLATING:<br>PLATING:<br>PLATING:<br>PLATING:<br>PLATING:<br>PLATING:<br>PLATING:<br>PLATING:<br>PLATING:<br>PLATING:<br>PLATING:<br>PLATING:<br>PLATING:<br>PLATING:<br>PLATING:<br>PLATING:<br>PLATING:<br>PLATING:<br>PLATING:<br>PLATING:<br>PLATING:<br>PLATING:<br>PLATING:<br>PLATING:<br>PLATING:<br>PLATING:<br>PLATING:<br>PLATING:<br>PLATING                                                                                             | _ 1.5                     | - LABELLING:                                                                                                                           |
| PLATING PRODUCT NUMBER<br>PLATING 10097213-T52-XXXLF<br>PLATING 10097213-T52-XXXLF<br>PLATING 127,4m NICKEL MINIMUM UNDERPLATING 2.0-6.0µm FULL MATTE TIN<br>1. MATERIAL HOUSING: HIGH TEMP. THERMOPLASTIC<br>2.0-6.0µm FULL MATTE TIN<br>1. MATERIAL HOUSING: HIGH TEMP. THERMOPLASTIC<br>2. MATERIAL HOUSING: HIGH TEMP. THERMOPLASTIC<br>1. MATERIAL HOUSING: HIGH TEMP. THERMOPLASTIC<br>2. MATERIAL HOUSING: HIGH TEMP. THERMOPLASTIC<br>2. MATERIAL TERMINAL: COPPER ALLOY<br>3. TO DETERMINE DIMENSIONS:<br>N = NUMBER OF POSITIONS PER ROW.<br>4. 7N MIN. PIN RETENTION IN EITHER DIRECTION.<br>5. PACKAGING:<br>A = TAPE ADD REEL WITH PICK UP CAP<br>SEE TA 884 FOR PRODUCT SPECIFICATIONS<br>0 - PLATING:<br>- "LF" MEANS THE PRODUCT SPECIFICATIONS<br>0 - PLATING:<br>- "LF" MEANS THE PRODUCT IS LEAD-FREE.<br>2.m MINIMUM NATE TIN OVER 1.27,4m<br>MINIMUM NICKEL UNDERPLATE.<br>b - MANUFACTURING PROCESS COMPATIBLETY                                                                                                                                                                                                                                                                                                                                                                                                                                                                                                                                                                                                                                                                                                                                                                                                                                                                                                                                                                                                                                                                                                                                                                                                                                                                                                                                                                                                                                                                                                                                                                                                                                                             |                           | - THE HOUSING WILL WITHSTAND EXPO<br>260°C PEAK TEMPERATURE FOR 30<br>IN A CONVECTION, INFRA-RED OR V<br>PHASE REFLOW OVEN.            |
| FUCconnect.com  FUCCC.com  FUCCC.co                                                                                                                                                                                                                                                                                                                                                                                                                                                                     |                           | 1 1                                                                                                                                    |
| PRODUCT NUMBER<br>PLATING<br>PLATING<br>PLATING<br>PLATING<br>PLATING<br>PLATING<br>PLATING<br>PLATING<br>PLATING<br>PLATING<br>PLATING<br>PLATING<br>PLATING<br>PLATING<br>PLATING<br>PLATING<br>PLATING<br>PLATING<br>PLATING<br>PLATING<br>PLATING<br>PLATING<br>PLATING<br>PLATING<br>PLATING<br>PLATING<br>PLATING<br>PLATING<br>PLATING<br>PLATING<br>PLATING<br>PLATING<br>PLATING<br>PLATING<br>PLATING<br>PLATING<br>PLATING<br>PLATING<br>PLATING<br>PLATING<br>PLATING<br>PLATING<br>PLATING<br>PLATING<br>PLATING<br>PLATING<br>PLATING<br>PLATING<br>PLATING<br>PLATING<br>PLATING<br>PLATING<br>PLATING<br>PLATING<br>PLATING<br>PLATING<br>PLATING<br>PLATING<br>PLATING<br>PLATING<br>PLATING<br>PLATING<br>PLATING<br>PLATING<br>PLATING<br>PLATING<br>PLATING<br>PLATING<br>PLATING<br>PLATING<br>PLATING<br>PLATING<br>PLATING<br>PLATING<br>PLATING<br>PLATING<br>PLATING<br>PLATING<br>PLATING<br>PLATING<br>PLATING<br>PLATING<br>PLATING<br>PLATING<br>PLATING<br>PLATING<br>PLATING<br>PLATING<br>PLATING<br>PLATING<br>PLATING<br>PLATING<br>PLATING<br>PLATING<br>PLATING<br>PLATING<br>PLATING<br>PLATING<br>PLATING<br>PLATING<br>PLATING<br>PLATING<br>PLATING<br>PLATING<br>PLATING<br>PLATING<br>PLATING<br>PLATING<br>PLATING<br>PLATING<br>PLATING<br>PLATING<br>PLATING<br>PLATING<br>PLATING<br>PLATING<br>PLATING<br>PLATING<br>PLATING<br>PLATING<br>PLATING<br>PLATING<br>PLATING<br>PLATING<br>PLATING<br>PLATING<br>PLATING<br>PLATING<br>PLATING<br>PLATING<br>PLATING<br>PLATING<br>PLATING<br>PLATING<br>PLATING<br>PLATING<br>PLATING<br>PLATING<br>PLATING<br>PLATING<br>PLATING<br>PLATING<br>PLATING<br>PLATING<br>PLATING<br>PLATING<br>PLATING<br>PLATING<br>PLATING<br>PLATING<br>PLATING<br>PLATING<br>PLATING<br>PLATING<br>PLATING<br>PLATING<br>PLATING<br>PLATING<br>PLATING<br>PLATING<br>PLATING<br>PLATING<br>PLATING<br>PLATING<br>PLATING<br>PLATING<br>PLATING<br>PLATING<br>PLATING<br>PLATING<br>PLATING<br>PLATING<br>PLATING<br>PLATING<br>PLATING<br>PLATING<br>PLATING<br>PLATING<br>PLATING<br>PLATING<br>PLATING<br>PLATING<br>PLATING<br>PLATING<br>PLATING<br>PLATING<br>PLATING<br>PLATING<br>PLATING<br>PLATING<br>PLATING<br>PLATING<br>PLATING<br>PLATING<br>PLATING<br>PLATING<br>PLATING<br>PLATING<br>PLATING<br>PLATING<br>PLATING<br>PLATING<br>PLATING<br>PLATING<br>PLATING<br>PLATING<br>PLATING<br>PLATING<br>PLATING<br>PLATING<br>PLATING<br>PLATING<br>PLATING<br>PLATING<br>PLATING<br>PLATING<br>PLATING<br>PLATING<br>PLATING<br>PLATING<br>PLATING<br>PLATING<br>PLATING<br>PLATING<br>PLATING<br>PLATI |                           | a –                                                                                                                                    |
| PRODUCT NUMBER<br>PLATING 10097213-T52-XXLF<br>PLATING 127Jum NICKEL MINIMUM UNDERPLATING 02 TO 25<br>NOTES:<br>1. MATERIAL HOUSING: HIGH TEMP. THERMOPLASTIC<br>UL 94V-0, COLOR BLACK<br>2. MATERIAL TERMINAL: COPPER ALLOY<br>3. TO DETERMINE DIMENSIONS:<br>N = NUMBER OF POSITIONS PER ROW.<br>4. 7N MIN. PIN RETENTION IN EITHER DIRECTION.<br>5. PACKAGING:<br>= PLASTIC BOX:<br>A = TAPE AND REF. WITH DCK ID CAP                                                                                                                                                                                                                                                                                                                                                                                                                                                                                                                                                                                                                                                                                                                                                                                                                                                                                                                                                                                                                                                                                                                                                                                                                                                                                                                                                                                                                                                                                                                                                                                                                                                                                                                                                                                                                                                                                                                                                                                                                                                                                                                                                                           |                           | U = TUBE WITHOUT CAP FROM 08POS UP TO                                                                                                  |
| PRODUCT NUMBER<br>PLATING 10097213-T52-XXLF<br>PLATING 120-6.0µm FULL MATTE TIN<br>1.27µm NICKEL MINIMUM UNDERPLATING 2 TO 25<br>NOTES:<br>1. MATERIAL HOUSING: HIGH TEMP. THERMOPLASTIC<br>UL 94V-0, COLOR BLACK<br>2. MATERIAL TERMINAL: COPPER ALLOY<br>3. TO DETERMINE DIMENSIONS:<br>N = NUMBER OF POSITIONS PER ROW.<br>4. 7N MIN. PIN RETENTION IN ETHER DIRECTION.                                                                                                                                                                                                                                                                                                                                                                                                                                                                                                                                                                                                                                                                                                                                                                                                                                                                                                                                                                                                                                                                                                                                                                                                                                                                                                                                                                                                                                                                                                                                                                                                                                                                                                                                                                                                                                                                                                                                                                                                                                                                                                                                                                                                                         |                           | A PACK                                                                                                                                 |
| PRODUCT NUMBER<br>PLATING 10097213-T52-XXLF<br>PLATING COMPATIBLE, ROHS<br>2.0-6.0µm FULL MATTE TIN<br>1.27µm NICKEL MINIMUM UNDERPLATING PACKAGING, NOTE 5<br>2.0-6.0µm FULL MATTE TIN<br>1.27µm NICKEL MINIMUM UNDERPLATING 02 TO 25<br>NOTES:<br>1. MATERIAL HOUSING: HIGH TEMP. THERMOPLASTIC<br>UL 94V-0, COLOR BLACK<br>2. MATERIAL TERMINAL: COPPER ALLOY<br>3. TO DETERMINE DIMENSIONS:<br>N = NUMBER OF POSITIONS PER ROW.                                                                                                                                                                                                                                                                                                                                                                                                                                                                                                                                                                                                                                                                                                                                                                                                                                                                                                                                                                                                                                                                                                                                                                                                                                                                                                                                                                                                                                                                                                                                                                                                                                                                                                                                                                                                                                                                                                                                                                                                                                                                                                                                                                | - <u>.00</u> :            |                                                                                                                                        |
| PRODUCT NUMBER<br>10097213-T52-XXLF<br>PLATING                                                                                                                                                                                                                                                                                                                                                                                                                                                                                                                                                                                                                                                                                                                                                                                                                                                                                                                                                                                                                                                                                                                                                                                                                                                                                                                                                                                                                                                                                                                                                                                                                                                                                                                                                                                                                                                                                                                                                                                                                                                                                                                                                                                                                                                                                                                                                                                                                                                                                                                                                     | ±0.2_                     |                                                                                                                                        |
| PRODUCT NUMBER<br>PLATING 10097213-T52-XXLF<br>2.0-6.0µm FULL MATTE TIN<br>1.27µm NICKEL MINIMUM UNDERPLATING 02 TO 25<br>NOTES:                                                                                                                                                                                                                                                                                                                                                                                                                                                                                                                                                                                                                                                                                                                                                                                                                                                                                                                                                                                                                                                                                                                                                                                                                                                                                                                                                                                                                                                                                                                                                                                                                                                                                                                                                                                                                                                                                                                                                                                                                                                                                                                                                                                                                                                                                                                                                                                                                                                                   |                           | <ol> <li>MATERIAL HOUSING: HIGH TEMP. THERMOPLASTIC</li> <li>UL 94V-0, COLOR BLACK</li> <li>MATERIAL TERMINAL: COPPER ALLOY</li> </ol> |
| PRODUCT NUMBER<br>10097213-T52-XXLF<br>LEAD FREE, RoHS<br>COMPATIBLE, NOTE 6<br>PACKAGING, NOTE 5<br>2<br>PACKAGING PER ROW<br>02 TO 25                                                                                                                                                                                                                                                                                                                                                                                                                                                                                                                                                                                                                                                                                                                                                                                                                                                                                                                                                                                                                                                                                                                                                                                                                                                                                                                                                                                                                                                                                                                                                                                                                                                                                                                                                                                                                                                                                                                                                                                                                                                                                                                                                                                                                                                                                                                                                                                                                                                            |                           | NOTES:                                                                                                                                 |
| PRODUCT NUMBER<br>10097213-T52-XXXLF<br>COMPATIBLE, NOTE 6<br>6.0µm FULL MATTE TIN                                                                                                                                                                                                                                                                                                                                                                                                                                                                                                                                                                                                                                                                                                                                                                                                                                                                                                                                                                                                                                                                                                                                                                                                                                                                                                                                                                                                                                                                                                                                                                                                                                                                                                                                                                                                                                                                                                                                                                                                                                                                                                                                                                                                                                                                                                                                                                                                                                                                                                                 |                           |                                                                                                                                        |
| TNUMBER                                                                                                                                                                                                                                                                                                                                                                                                                                                                                                                                                                                                                                                                                                                                                                                                                                                                                                                                                                                                                                                                                                                                                                                                                                                                                                                                                                                                                                                                                                                                                                                                                                                                                                                                                                                                                                                                                                                                                                                                                                                                                                                                                                                                                                                                                                                                                                                                                                                                                                                                                                                            | ROHS<br>NOTE 6<br>2.00    | 10097213-T52-XXXLF                                                                                                                     |
| -                                                                                                                                                                                                                                                                                                                                                                                                                                                                                                                                                                                                                                                                                                                                                                                                                                                                                                                                                                                                                                                                                                                                                                                                                                                                                                                                                                                                                                                                                                                                                                                                                                                                                                                                                                                                                                                                                                                                                                                                                                                                                                                                                                                                                                                                                                                                                                                                                                                                                                                                                                                                  | -                         |                                                                                                                                        |