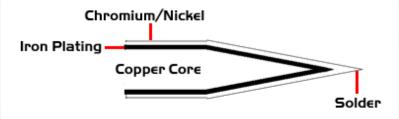

## **Material Composition**

<sup>1</sup> Easy Braid Co. tip cartridges will typically idle within a temperature range of +/-1.1°C. However, there is variation in idle temperature across tip geometries within an individual temperature series. Easy Braid Co. offers a wide variety of tip geometries from 0.25mm fine point tip to 5mm chisel. The length and geometry of a tip will have an influence on the tip idle temperature. To accurately measure idle temperature it will depend greatly on the measurement method, technique and equipment used. Two different methods or the use of alternative equipment will produce different test results.