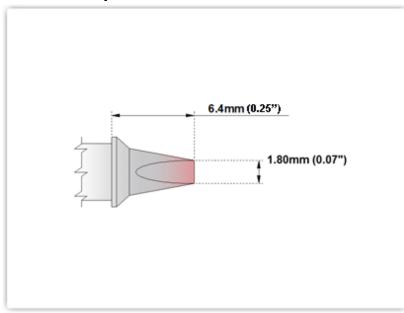

## ETM70CP201

Chisel 30° 1.80mm (0.07")

Tip Style: Chisel 30°

Tip Width: 1.80mm (0.07")
Tip Length: 6.40mm (0.25")

70 Type Cartridge<sup>1</sup>: 350°C - 398°C

RoHS Compliant<sup>2</sup> / Lead Free: YES

For Use With: EB-5000S-1, EB-5000S-2