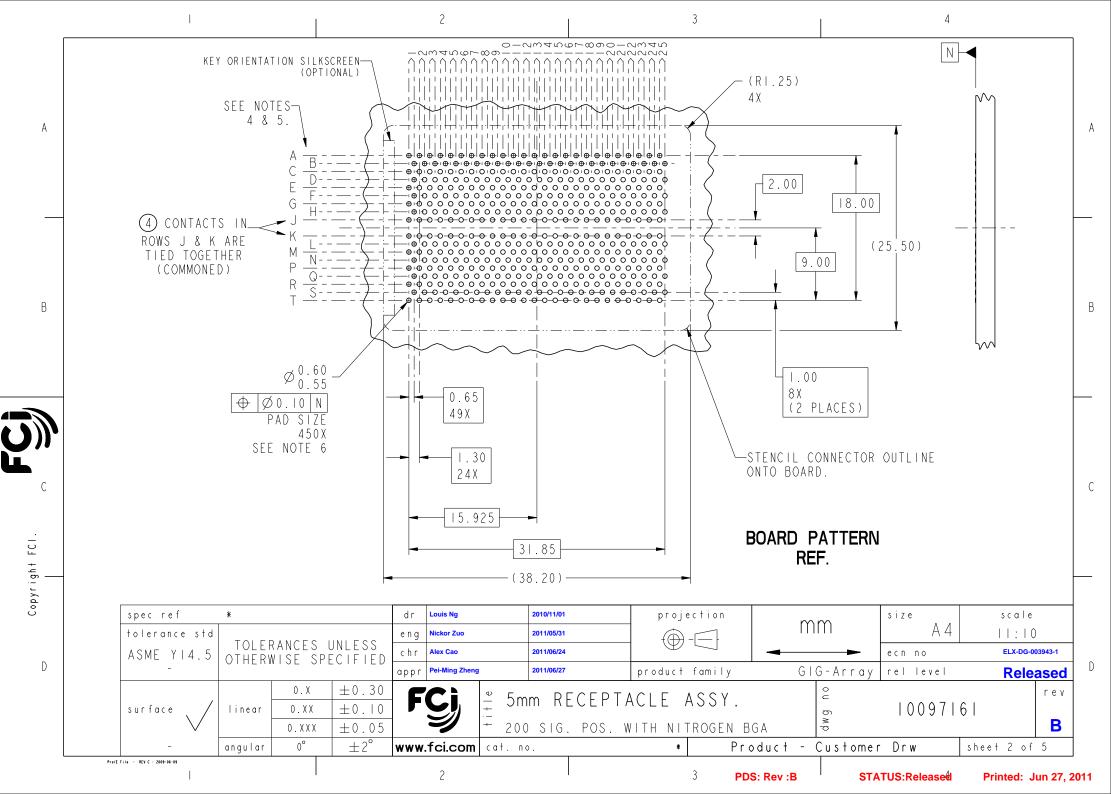

|           |                                                        | I                                                                                                                                          |                                                                                                                                                                                                |                                                                                                                                                    | 2                                                                                                                                             |                                                                                                               |                                                                                      | 3                                                                                                                                                                                                                                                |                                                                                                                                                                                  |                                                                                                                   | 4                     |                                   |     |
|-----------|--------------------------------------------------------|--------------------------------------------------------------------------------------------------------------------------------------------|------------------------------------------------------------------------------------------------------------------------------------------------------------------------------------------------|----------------------------------------------------------------------------------------------------------------------------------------------------|-----------------------------------------------------------------------------------------------------------------------------------------------|---------------------------------------------------------------------------------------------------------------|--------------------------------------------------------------------------------------|--------------------------------------------------------------------------------------------------------------------------------------------------------------------------------------------------------------------------------------------------|----------------------------------------------------------------------------------------------------------------------------------------------------------------------------------|-------------------------------------------------------------------------------------------------------------------|-----------------------|-----------------------------------|-----|
|           | PRODUCT NUMBER                                         | SOLDER BALI                                                                                                                                | COMPOS                                                                                                                                                                                         | ITION                                                                                                                                              | CONTACT                                                                                                                                       | PLATING                                                                                                       | PERFORMANCE                                                                          | LEVEL                                                                                                                                                                                                                                            |                                                                                                                                                                                  | I                                                                                                                 |                       |                                   |     |
|           | 10097161-001                                           | STANDARD                                                                                                                                   | (EUTECT                                                                                                                                                                                        | IC)                                                                                                                                                | PERFORMANCE - E                                                                                                                               |                                                                                                               |                                                                                      |                                                                                                                                                                                                                                                  |                                                                                                                                                                                  |                                                                                                                   |                       |                                   |     |
|           | 10097161-001LF                                         | LEAI                                                                                                                                       | DFREE                                                                                                                                                                                          |                                                                                                                                                    | THE REQUIREME<br>GS-12-192,INC                                                                                                                | LUDING TE                                                                                                     | LCORDIA CEN                                                                          | TRAL OFF                                                                                                                                                                                                                                         | ICE                                                                                                                                                                              |                                                                                                                   |                       |                                   |     |
| А         |                                                        | 1                                                                                                                                          |                                                                                                                                                                                                |                                                                                                                                                    |                                                                                                                                               |                                                                                                               |                                                                                      |                                                                                                                                                                                                                                                  |                                                                                                                                                                                  |                                                                                                                   |                       |                                   | A   |
| ~         | NOTE                                                   | S :                                                                                                                                        |                                                                                                                                                                                                |                                                                                                                                                    |                                                                                                                                               |                                                                                                               |                                                                                      |                                                                                                                                                                                                                                                  |                                                                                                                                                                                  |                                                                                                                   |                       |                                   | ~   |
| ight FCI. | <ul> <li>2</li> <li>3</li> <li>4</li> <li>5</li> </ul> | SOLDER BALLS<br>SHPERICAL SH<br>MATED HEIGH<br>PCB PAD SIZE<br>PROFILE & SC<br>CONTACTS IN<br>ARE SINGLE E<br>TYPICALLY US<br>(NOTE: CONTA | COPPER AL<br>ONTACT):<br>94 V-C<br>(SEE T<br>AD FREE<br>S WILL NO<br>HAPE DUE<br>T EFFECTE<br>C, PLATIN<br>DLDER PAS<br>ROWS A,C<br>BEAM CONT<br>SED AS GR<br>ACTS IN R<br>OGETHER<br>ROWS B,E | AU OVI<br>ABLE) I<br>95.5 S<br>DT BE P<br>TO REFI<br>ED BY C<br>G, SOLI<br>TE.<br>C,E,G,J<br>ACTS,<br>OUND P<br>OWS J<br>ICOMMOI<br>O,F,H,L<br>TS, | EUTECTIC<br>n/4Ag/0.5Cu.<br>ERFECT<br>LOW ATTACHMENT.<br>USTOMERS '<br>DER REFLOW<br>,K,M,P,R AND T<br>INS.<br>& K ARE<br>NEDJ)<br>,N,Q AND S | OF<br>SH<br>PR<br>DO<br>T<br>SP<br>NO<br>DU<br>PR<br>WI<br>RE<br>8.<br>TH<br>DI<br>RE<br>PR<br>IN<br>MA<br>AN | LAND PATTERN<br>ALL BE DEFINED<br>ODUCT APPLICAT<br>C. NO. GS-20-0<br>R PROPER APPLI | TO FUDICIAL<br>BY CUSTOMEF<br>ION AND PCB<br>IG.<br>CATION FOLLO<br>-20-033. LEA<br>REFLOW TEMPE<br>FORE NOT BAC<br>OME SOLDERIN<br>PLICATION SF<br>TS THE EUROF<br>DTHER COUNTF<br>ESCRIBED IN<br>THIS DIRECT<br>I HE CODE NUME<br>ART BY HAVIN | MARKS OR<br>R. FOR RE<br>DESIGN DE<br>AD FREE SCO<br>AD FREE SCO<br>ERATURE. L<br>CKWARDS CC<br>NG APPLICA<br>PECIFICATI<br>PEAN UNION<br>RY<br>GS-22-008<br>IVE IS<br>BER<br>NG | COMMENDED<br>TAILS, SEE<br>PLICATION<br>DEDER BALLS WILL<br>ER PROCESS<br>EADFREE<br>MMPATIBLE<br>ATIONS.<br>ION. |                       |                                   | B C |
| Copyr     | spec ref<br>tolerance<br>ASME YI                       | , TOLEF                                                                                                                                    | ANCES U                                                                                                                                                                                        |                                                                                                                                                    |                                                                                                                                               | 2010/11/0<br>2011/05/3<br>2011/06/2                                                                           | 4                                                                                    | projection                                                                                                                                                                                                                                       |                                                                                                                                                                                  | mm                                                                                                                | size<br>A 4<br>ecn no | scale<br>  : 0<br>ELX-DG-003943-1 | D   |
| U         | -<br>surface                                           | Linear                                                                                                                                     | 0.X<br>0.XX                                                                                                                                                                                    | ±0.30<br>±0.10                                                                                                                                     |                                                                                                                                               | 2011/06/2<br>5 mm R                                                                                           | ECEPTAC                                                                              | LE AS                                                                                                                                                                                                                                            | ,                                                                                                                                                                                | GIG-Array<br>දි<br>ත                                                                                              | rel level             | Released<br>rev                   | υ   |
|           |                                                        |                                                                                                                                            | 0.XXX                                                                                                                                                                                          | $\pm 0.05$                                                                                                                                         |                                                                                                                                               |                                                                                                               | i. POS. WI                                                                           |                                                                                                                                                                                                                                                  |                                                                                                                                                                                  |                                                                                                                   |                       | B                                 |     |
|           |                                                        | angular                                                                                                                                    | 0°                                                                                                                                                                                             | ±2°                                                                                                                                                | www.fci.com                                                                                                                                   | at. no.                                                                                                       |                                                                                      | *                                                                                                                                                                                                                                                | Prod                                                                                                                                                                             | luct – Customei                                                                                                   | Drw she               | et 5 of 5                         |     |
|           |                                                        |                                                                                                                                            | I                                                                                                                                                                                              |                                                                                                                                                    | 2                                                                                                                                             |                                                                                                               | I                                                                                    | 3                                                                                                                                                                                                                                                | PDS:                                                                                                                                                                             | Rev :B STA                                                                                                        | TUS:Released F        | Printed: Jun 27, 201              | 1   |