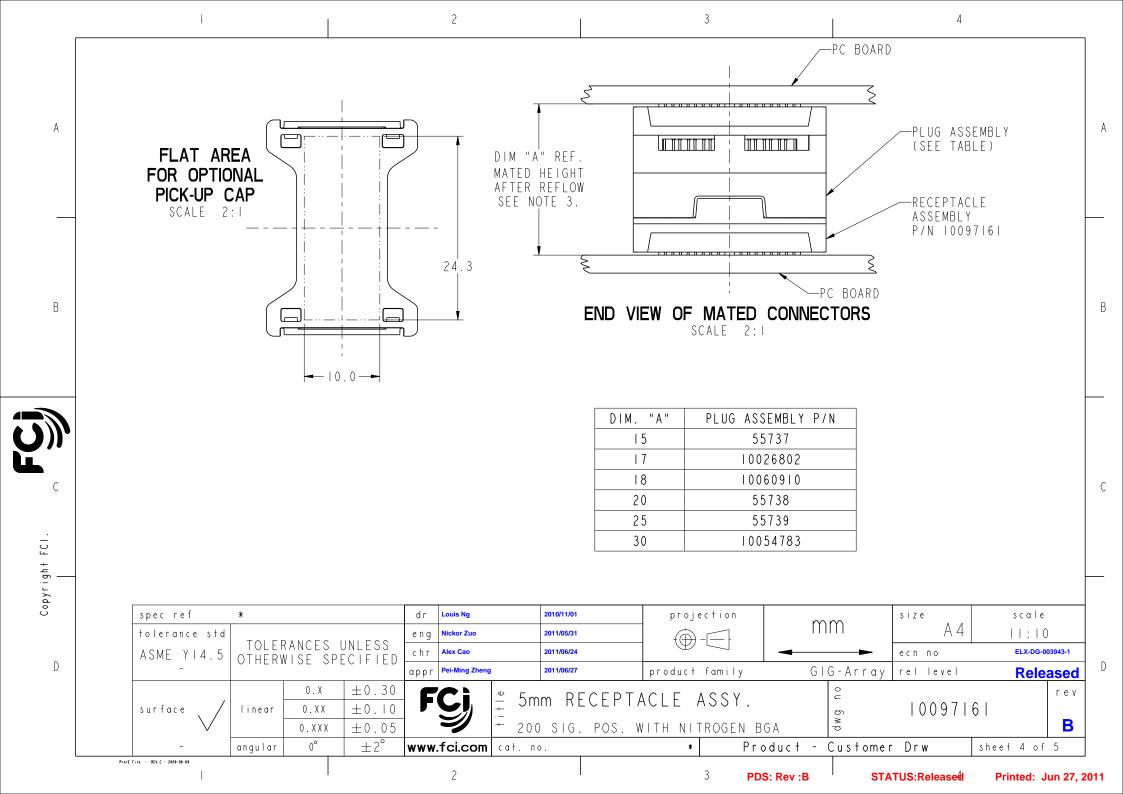

|           |                                                        | I                                                                                                                                          |                                                                                                                                                                                                |                                                                                                                                                    | 2                                                                                                                                             |                                                                                                               |                                                                                      | 3                                                                                                                                                                                                                                                |                                                                                                                                                                                  |                                                                                                                   | 4                     |                                   |     |
|-----------|--------------------------------------------------------|--------------------------------------------------------------------------------------------------------------------------------------------|------------------------------------------------------------------------------------------------------------------------------------------------------------------------------------------------|----------------------------------------------------------------------------------------------------------------------------------------------------|-----------------------------------------------------------------------------------------------------------------------------------------------|---------------------------------------------------------------------------------------------------------------|--------------------------------------------------------------------------------------|--------------------------------------------------------------------------------------------------------------------------------------------------------------------------------------------------------------------------------------------------|----------------------------------------------------------------------------------------------------------------------------------------------------------------------------------|-------------------------------------------------------------------------------------------------------------------|-----------------------|-----------------------------------|-----|
|           | PRODUCT NUMBER                                         | SOLDER BALI                                                                                                                                | COMPOS                                                                                                                                                                                         | ITION                                                                                                                                              | CONTACT                                                                                                                                       | PLATING                                                                                                       | PERFORMANCE                                                                          | LEVEL                                                                                                                                                                                                                                            |                                                                                                                                                                                  | I                                                                                                                 |                       |                                   |     |
|           | 10097161-001                                           | STANDARD                                                                                                                                   | (EUTECT                                                                                                                                                                                        | IC)                                                                                                                                                | PERFORMANCE - E                                                                                                                               |                                                                                                               |                                                                                      |                                                                                                                                                                                                                                                  |                                                                                                                                                                                  |                                                                                                                   |                       |                                   |     |
|           | 10097161-001LF                                         | LEAI                                                                                                                                       | DFREE                                                                                                                                                                                          |                                                                                                                                                    | THE REQUIREME<br>GS-12-192,INC                                                                                                                | LUDING TE                                                                                                     | LCORDIA CEN                                                                          | TRAL OFF                                                                                                                                                                                                                                         | ICE                                                                                                                                                                              |                                                                                                                   |                       |                                   |     |
| А         |                                                        | 1                                                                                                                                          |                                                                                                                                                                                                |                                                                                                                                                    |                                                                                                                                               |                                                                                                               |                                                                                      |                                                                                                                                                                                                                                                  |                                                                                                                                                                                  |                                                                                                                   |                       |                                   | A   |
| ~         | NOTE                                                   | S :                                                                                                                                        |                                                                                                                                                                                                |                                                                                                                                                    |                                                                                                                                               |                                                                                                               |                                                                                      |                                                                                                                                                                                                                                                  |                                                                                                                                                                                  |                                                                                                                   |                       |                                   | ~   |
| ight FCI. | <ul> <li>2</li> <li>3</li> <li>4</li> <li>5</li> </ul> | SOLDER BALLS<br>SHPERICAL SH<br>MATED HEIGH<br>PCB PAD SIZE<br>PROFILE & SC<br>CONTACTS IN<br>ARE SINGLE E<br>TYPICALLY US<br>(NOTE: CONTA | COPPER AL<br>ONTACT):<br>94 V-C<br>(SEE T<br>AD FREE<br>S WILL NO<br>HAPE DUE<br>T EFFECTE<br>C, PLATIN<br>DLDER PAS<br>ROWS A,C<br>BEAM CONT<br>SED AS GR<br>ACTS IN R<br>OGETHER<br>ROWS B,E | AU OVI<br>ABLE) I<br>95.5 S<br>DT BE P<br>TO REFI<br>ED BY C<br>G, SOLI<br>TE.<br>C,E,G,J<br>ACTS,<br>OUND P<br>OWS J<br>ICOMMOI<br>O,F,H,L<br>TS, | EUTECTIC<br>n/4Ag/0.5Cu.<br>ERFECT<br>LOW ATTACHMENT.<br>USTOMERS '<br>DER REFLOW<br>,K,M,P,R AND T<br>INS.<br>& K ARE<br>NEDJ)<br>,N,Q AND S | OF<br>SH<br>PR<br>DO<br>T<br>SP<br>NO<br>DU<br>PR<br>WI<br>RE<br>8.<br>TH<br>DI<br>RE<br>PR<br>IN<br>MA<br>AN | LAND PATTERN<br>ALL BE DEFINED<br>ODUCT APPLICAT<br>C. NO. GS-20-0<br>R PROPER APPLI | TO FUDICIAL<br>BY CUSTOMEF<br>ION AND PCB<br>IG.<br>CATION FOLLO<br>-20-033. LEA<br>REFLOW TEMPE<br>FORE NOT BAC<br>OME SOLDERIN<br>PLICATION SF<br>TS THE EUROF<br>DTHER COUNTF<br>ESCRIBED IN<br>THIS DIRECT<br>I HE CODE NUME<br>ART BY HAVIN | MARKS OR<br>R. FOR RE<br>DESIGN DE<br>AD FREE SCO<br>AD FREE SCO<br>ERATURE. L<br>CKWARDS CC<br>NG APPLICA<br>PECIFICATI<br>PEAN UNION<br>RY<br>GS-22-008<br>IVE IS<br>BER<br>NG | COMMENDED<br>TAILS, SEE<br>PLICATION<br>DEDER BALLS WILL<br>ER PROCESS<br>EADFREE<br>MMPATIBLE<br>ATIONS.<br>ION. |                       |                                   | B C |
| Copyr     | spec ref<br>tolerance<br>ASME YI                       | , TOLEF                                                                                                                                    | ANCES U                                                                                                                                                                                        |                                                                                                                                                    |                                                                                                                                               | 2010/11/0<br>2011/05/3<br>2011/06/2                                                                           | 4                                                                                    | projection                                                                                                                                                                                                                                       |                                                                                                                                                                                  | mm                                                                                                                | size<br>A 4<br>ecn no | scale<br>  : 0<br>ELX-DG-003943-1 | D   |
| U         | -<br>surface                                           | Linear                                                                                                                                     | 0.X<br>0.XX                                                                                                                                                                                    | ±0.30<br>±0.10                                                                                                                                     |                                                                                                                                               | 2011/06/2<br>5 mm R                                                                                           | ECEPTAC                                                                              | LE AS                                                                                                                                                                                                                                            | ,                                                                                                                                                                                | GIG-Array<br>දි<br>ත                                                                                              | rel level             | Released<br>rev                   | υ   |
|           |                                                        |                                                                                                                                            | 0.XXX                                                                                                                                                                                          | $\pm 0.05$                                                                                                                                         |                                                                                                                                               |                                                                                                               | i. POS. WI                                                                           |                                                                                                                                                                                                                                                  |                                                                                                                                                                                  |                                                                                                                   |                       | B                                 |     |
|           |                                                        | angular                                                                                                                                    | 0°                                                                                                                                                                                             | ±2°                                                                                                                                                | www.fci.com                                                                                                                                   | at. no.                                                                                                       |                                                                                      | *                                                                                                                                                                                                                                                | Prod                                                                                                                                                                             | luct – Customei                                                                                                   | Drw she               | et 5 of 5                         |     |
|           |                                                        |                                                                                                                                            | I                                                                                                                                                                                              |                                                                                                                                                    | 2                                                                                                                                             |                                                                                                               | I                                                                                    | 3                                                                                                                                                                                                                                                | PDS:                                                                                                                                                                             | Rev :B STA                                                                                                        | TUS:Released F        | Printed: Jun 27, 201              | 1   |