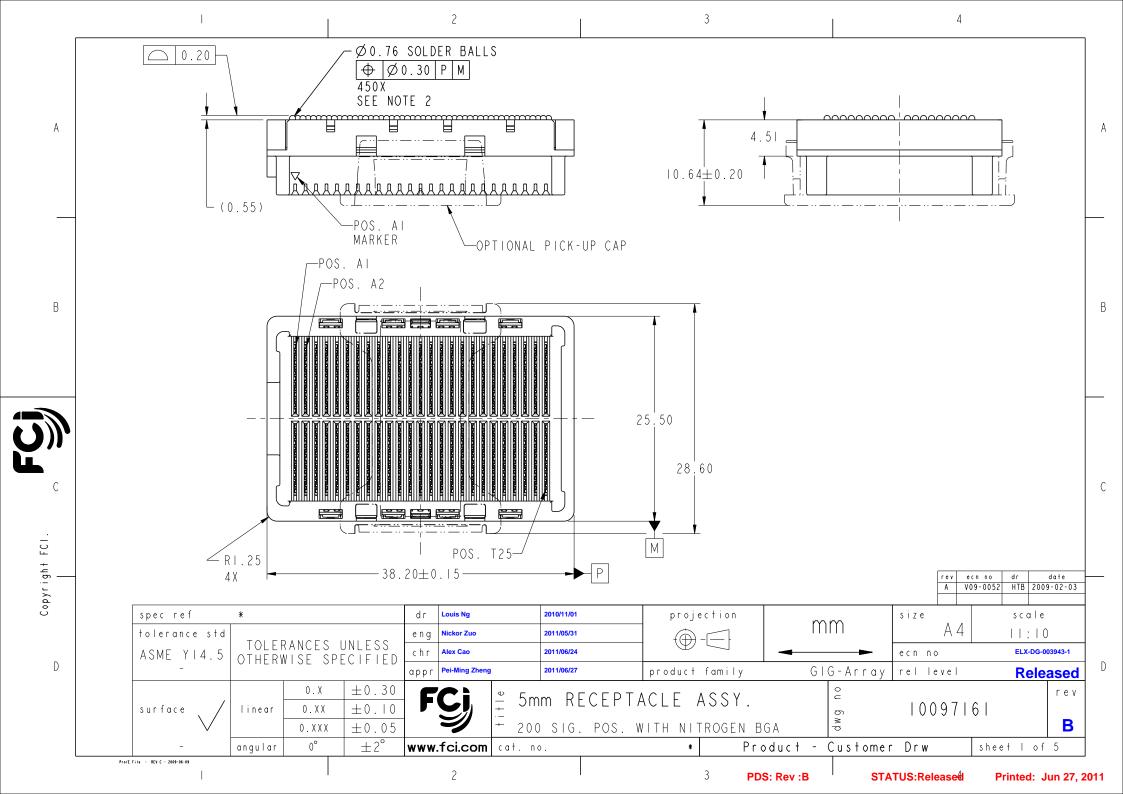

|           |                                                        | I                                                                                                                                          |                                                                                                                                                                                                |                                                                                                                                                    | 2                                                                                                                                             |                                                                                                               |                                                                                      | 3                                                                                                                                                                                                                                                |                                                                                                                                                                                  |                                                                                                                   | 4                     |                                   |     |
|-----------|--------------------------------------------------------|--------------------------------------------------------------------------------------------------------------------------------------------|------------------------------------------------------------------------------------------------------------------------------------------------------------------------------------------------|----------------------------------------------------------------------------------------------------------------------------------------------------|-----------------------------------------------------------------------------------------------------------------------------------------------|---------------------------------------------------------------------------------------------------------------|--------------------------------------------------------------------------------------|--------------------------------------------------------------------------------------------------------------------------------------------------------------------------------------------------------------------------------------------------|----------------------------------------------------------------------------------------------------------------------------------------------------------------------------------|-------------------------------------------------------------------------------------------------------------------|-----------------------|-----------------------------------|-----|
|           | PRODUCT NUMBER                                         | SOLDER BALI                                                                                                                                | COMPOS                                                                                                                                                                                         | ITION                                                                                                                                              | CONTACT                                                                                                                                       | PLATING                                                                                                       | PERFORMANCE                                                                          | LEVEL                                                                                                                                                                                                                                            |                                                                                                                                                                                  | I                                                                                                                 |                       |                                   |     |
|           | 10097161-001                                           | STANDARD                                                                                                                                   | (EUTECT                                                                                                                                                                                        | IC)                                                                                                                                                | PERFORMANCE - E                                                                                                                               |                                                                                                               |                                                                                      |                                                                                                                                                                                                                                                  |                                                                                                                                                                                  |                                                                                                                   |                       |                                   |     |
|           | 10097161-001LF                                         | LEAI                                                                                                                                       | DFREE                                                                                                                                                                                          |                                                                                                                                                    | THE REQUIREME<br>GS-12-192,INC                                                                                                                | LUDING TE                                                                                                     | LCORDIA CEN                                                                          | TRAL OFF                                                                                                                                                                                                                                         | ICE                                                                                                                                                                              |                                                                                                                   |                       |                                   |     |
| А         |                                                        | 1                                                                                                                                          |                                                                                                                                                                                                |                                                                                                                                                    |                                                                                                                                               |                                                                                                               |                                                                                      |                                                                                                                                                                                                                                                  |                                                                                                                                                                                  |                                                                                                                   |                       |                                   | A   |
| ~         | NOTE                                                   | S :                                                                                                                                        |                                                                                                                                                                                                |                                                                                                                                                    |                                                                                                                                               |                                                                                                               |                                                                                      |                                                                                                                                                                                                                                                  |                                                                                                                                                                                  |                                                                                                                   |                       |                                   | ~   |
| ight FCI. | <ul> <li>2</li> <li>3</li> <li>4</li> <li>5</li> </ul> | SOLDER BALLS<br>SHPERICAL SH<br>MATED HEIGH<br>PCB PAD SIZE<br>PROFILE & SC<br>CONTACTS IN<br>ARE SINGLE E<br>TYPICALLY US<br>(NOTE: CONTA | COPPER AL<br>ONTACT):<br>94 V-C<br>(SEE T<br>AD FREE<br>S WILL NO<br>HAPE DUE<br>T EFFECTE<br>C, PLATIN<br>DLDER PAS<br>ROWS A,C<br>BEAM CONT<br>SED AS GR<br>ACTS IN R<br>OGETHER<br>ROWS B,E | AU OVI<br>ABLE) I<br>95.5 S<br>DT BE P<br>TO REFI<br>ED BY C<br>G, SOLI<br>TE.<br>C,E,G,J<br>ACTS,<br>OUND P<br>OWS J<br>ICOMMOI<br>O,F,H,L<br>TS, | EUTECTIC<br>n/4Ag/0.5Cu.<br>ERFECT<br>LOW ATTACHMENT.<br>USTOMERS '<br>DER REFLOW<br>,K,M,P,R AND T<br>INS.<br>& K ARE<br>NEDJ)<br>,N,Q AND S | OF<br>SH<br>PR<br>DO<br>T<br>SP<br>NO<br>DU<br>PR<br>WI<br>RE<br>8.<br>TH<br>DI<br>RE<br>PR<br>IN<br>MA<br>AN | LAND PATTERN<br>ALL BE DEFINED<br>ODUCT APPLICAT<br>C. NO. GS-20-0<br>R PROPER APPLI | TO FUDICIAL<br>BY CUSTOMEF<br>ION AND PCB<br>IG.<br>CATION FOLLO<br>-20-033. LEA<br>REFLOW TEMPE<br>FORE NOT BAC<br>OME SOLDERIN<br>PLICATION SF<br>TS THE EUROF<br>DTHER COUNTF<br>ESCRIBED IN<br>THIS DIRECT<br>I HE CODE NUME<br>ART BY HAVIN | MARKS OR<br>R. FOR RE<br>DESIGN DE<br>AD FREE SCO<br>AD FREE SCO<br>ERATURE. L<br>CKWARDS CC<br>NG APPLICA<br>PECIFICATI<br>PEAN UNION<br>RY<br>GS-22-008<br>IVE IS<br>BER<br>NG | COMMENDED<br>TAILS, SEE<br>PLICATION<br>DEDER BALLS WILL<br>ER PROCESS<br>EADFREE<br>MMPATIBLE<br>ATIONS.<br>ION. |                       |                                   | B C |
| Copyr     | spec ref<br>tolerance<br>ASME YI                       | , TOLEF                                                                                                                                    | ANCES U                                                                                                                                                                                        |                                                                                                                                                    |                                                                                                                                               | 2010/11/0<br>2011/05/3<br>2011/06/2                                                                           | 4                                                                                    | projection                                                                                                                                                                                                                                       |                                                                                                                                                                                  | mm                                                                                                                | size<br>A 4<br>ecn no | scale<br>  : 0<br>ELX-DG-003943-1 | D   |
| U         | -<br>surface                                           | Linear                                                                                                                                     | 0.X<br>0.XX                                                                                                                                                                                    | ±0.30<br>±0.10                                                                                                                                     |                                                                                                                                               | 2011/06/2<br>5 mm R                                                                                           | ECEPTAC                                                                              | LE AS                                                                                                                                                                                                                                            | ,                                                                                                                                                                                | GIG-Array<br>දි<br>ත                                                                                              | rel level             | Released<br>rev                   | υ   |
|           |                                                        |                                                                                                                                            | 0.XXX                                                                                                                                                                                          | $\pm 0.05$                                                                                                                                         |                                                                                                                                               |                                                                                                               | i. POS. WI                                                                           |                                                                                                                                                                                                                                                  |                                                                                                                                                                                  |                                                                                                                   |                       | B                                 |     |
|           |                                                        | angular                                                                                                                                    | 0°                                                                                                                                                                                             | ±2°                                                                                                                                                | www.fci.com                                                                                                                                   | at. no.                                                                                                       |                                                                                      | *                                                                                                                                                                                                                                                | Prod                                                                                                                                                                             | luct – Customei                                                                                                   | Drw she               | et 5 of 5                         |     |
|           |                                                        |                                                                                                                                            | I                                                                                                                                                                                              |                                                                                                                                                    | 2                                                                                                                                             |                                                                                                               | I                                                                                    | 3                                                                                                                                                                                                                                                | PDS:                                                                                                                                                                             | Rev :B STA                                                                                                        | TUS:Released F        | Printed: Jun 27, 201              | 1   |