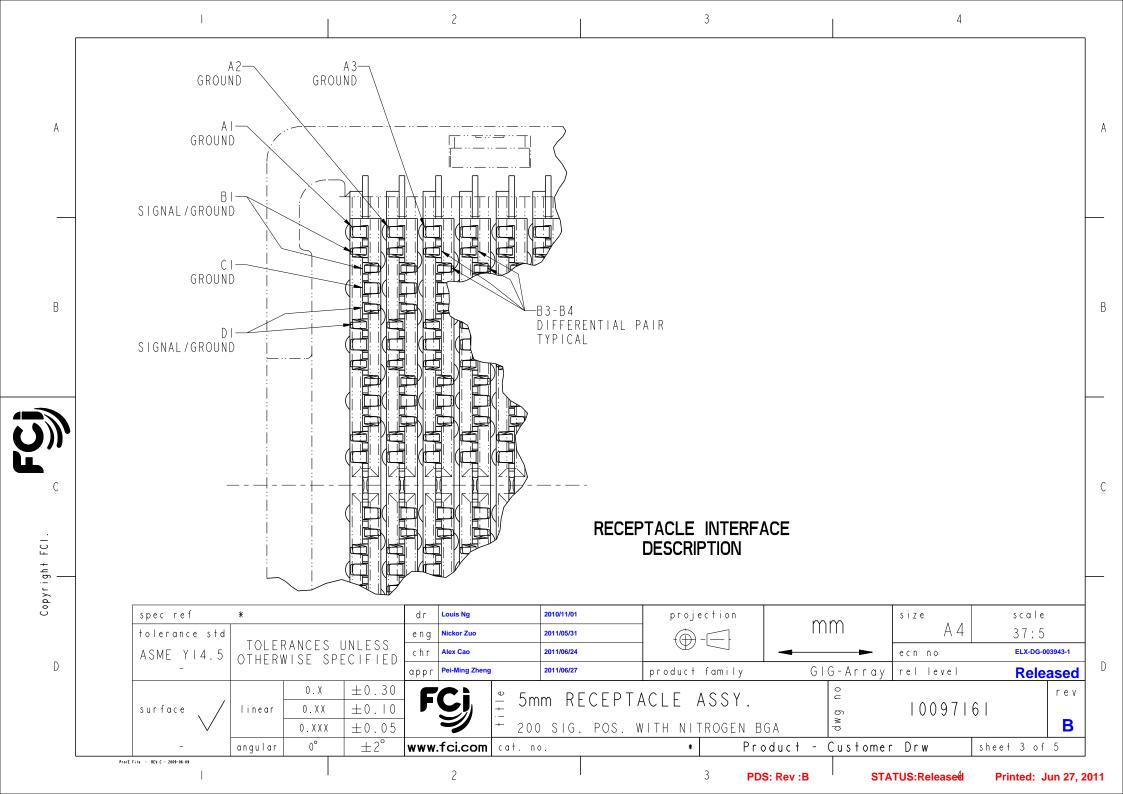

|           |                                                        | I                                                                                                                                          |                                                                                                                                                                                                |                                                                                                                                                    | 2                                                                                                                                             |                                                                                                               |                                                                                      | 3                                                                                                                                                                                                                                                |                                                                                                                                                                                  |                                                                                                                   | 4                     |                                   |     |
|-----------|--------------------------------------------------------|--------------------------------------------------------------------------------------------------------------------------------------------|------------------------------------------------------------------------------------------------------------------------------------------------------------------------------------------------|----------------------------------------------------------------------------------------------------------------------------------------------------|-----------------------------------------------------------------------------------------------------------------------------------------------|---------------------------------------------------------------------------------------------------------------|--------------------------------------------------------------------------------------|--------------------------------------------------------------------------------------------------------------------------------------------------------------------------------------------------------------------------------------------------|----------------------------------------------------------------------------------------------------------------------------------------------------------------------------------|-------------------------------------------------------------------------------------------------------------------|-----------------------|-----------------------------------|-----|
|           | PRODUCT NUMBER                                         | SOLDER BALI                                                                                                                                | COMPOS                                                                                                                                                                                         | ITION                                                                                                                                              | CONTACT                                                                                                                                       | PLATING                                                                                                       | PERFORMANCE                                                                          | LEVEL                                                                                                                                                                                                                                            |                                                                                                                                                                                  | I                                                                                                                 |                       |                                   |     |
|           | 10097161-001                                           | STANDARD                                                                                                                                   | (EUTECT                                                                                                                                                                                        | IC)                                                                                                                                                | PERFORMANCE - E                                                                                                                               |                                                                                                               |                                                                                      |                                                                                                                                                                                                                                                  |                                                                                                                                                                                  |                                                                                                                   |                       |                                   |     |
|           | 10097161-001LF                                         | LEAI                                                                                                                                       | DFREE                                                                                                                                                                                          |                                                                                                                                                    | THE REQUIREME<br>GS-12-192,INC                                                                                                                | LUDING TE                                                                                                     | LCORDIA CEN                                                                          | TRAL OFF                                                                                                                                                                                                                                         | ICE                                                                                                                                                                              |                                                                                                                   |                       |                                   |     |
| А         |                                                        | 1                                                                                                                                          |                                                                                                                                                                                                |                                                                                                                                                    |                                                                                                                                               |                                                                                                               |                                                                                      |                                                                                                                                                                                                                                                  |                                                                                                                                                                                  |                                                                                                                   |                       |                                   | A   |
| ~         | NOTE                                                   | S :                                                                                                                                        |                                                                                                                                                                                                |                                                                                                                                                    |                                                                                                                                               |                                                                                                               |                                                                                      |                                                                                                                                                                                                                                                  |                                                                                                                                                                                  |                                                                                                                   |                       |                                   | ~   |
| ight FCI. | <ul> <li>2</li> <li>3</li> <li>4</li> <li>5</li> </ul> | SOLDER BALLS<br>SHPERICAL SH<br>MATED HEIGH<br>PCB PAD SIZE<br>PROFILE & SC<br>CONTACTS IN<br>ARE SINGLE E<br>TYPICALLY US<br>(NOTE: CONTA | COPPER AL<br>ONTACT):<br>94 V-C<br>(SEE T<br>AD FREE<br>S WILL NO<br>HAPE DUE<br>T EFFECTE<br>C, PLATIN<br>DLDER PAS<br>ROWS A,C<br>BEAM CONT<br>SED AS GR<br>ACTS IN R<br>OGETHER<br>ROWS B,E | AU OVI<br>ABLE) I<br>95.5 S<br>DT BE P<br>TO REFI<br>ED BY C<br>G, SOLI<br>TE.<br>C,E,G,J<br>ACTS,<br>OUND P<br>OWS J<br>ICOMMOI<br>O,F,H,L<br>TS, | EUTECTIC<br>n/4Ag/0.5Cu.<br>ERFECT<br>LOW ATTACHMENT.<br>USTOMERS '<br>DER REFLOW<br>,K,M,P,R AND T<br>INS.<br>& K ARE<br>NEDJ)<br>,N,Q AND S | OF<br>SH<br>PR<br>DO<br>T<br>SP<br>NO<br>DU<br>PR<br>WI<br>RE<br>8.<br>TH<br>DI<br>RE<br>PR<br>IN<br>MA<br>AN | LAND PATTERN<br>ALL BE DEFINED<br>ODUCT APPLICAT<br>C. NO. GS-20-0<br>R PROPER APPLI | TO FUDICIAL<br>BY CUSTOMEF<br>ION AND PCB<br>IG.<br>CATION FOLLO<br>-20-033. LEA<br>REFLOW TEMPE<br>FORE NOT BAC<br>OME SOLDERIN<br>PLICATION SF<br>TS THE EUROF<br>DTHER COUNTF<br>ESCRIBED IN<br>THIS DIRECT<br>I HE CODE NUME<br>ART BY HAVIN | MARKS OR<br>R. FOR RE<br>DESIGN DE<br>AD FREE SCO<br>AD FREE SCO<br>ERATURE. L<br>CKWARDS CC<br>NG APPLICA<br>PECIFICATI<br>PEAN UNION<br>RY<br>GS-22-008<br>IVE IS<br>BER<br>NG | COMMENDED<br>TAILS, SEE<br>PLICATION<br>DEDER BALLS WILL<br>ER PROCESS<br>EADFREE<br>MMPATIBLE<br>ATIONS.<br>ION. |                       |                                   | B C |
| Copyr     | spec ref<br>tolerance<br>ASME YI                       | , TOLEF                                                                                                                                    | ANCES U                                                                                                                                                                                        |                                                                                                                                                    |                                                                                                                                               | 2010/11/0<br>2011/05/3<br>2011/06/2                                                                           | 4                                                                                    | projection                                                                                                                                                                                                                                       |                                                                                                                                                                                  | mm                                                                                                                | size<br>A 4<br>ecn no | scale<br>  : 0<br>ELX-DG-003943-1 | D   |
| U         | -<br>surface                                           | Linear                                                                                                                                     | 0.X<br>0.XX                                                                                                                                                                                    | ±0.30<br>±0.10                                                                                                                                     |                                                                                                                                               | 2011/06/2<br>5 mm R                                                                                           | ECEPTAC                                                                              | LE AS                                                                                                                                                                                                                                            | ,                                                                                                                                                                                | GIG-Array<br>දි<br>ත                                                                                              | rel level             | Released<br>rev                   | υ   |
|           |                                                        |                                                                                                                                            | 0.XXX                                                                                                                                                                                          | $\pm 0.05$                                                                                                                                         |                                                                                                                                               |                                                                                                               | i. POS. WI                                                                           |                                                                                                                                                                                                                                                  |                                                                                                                                                                                  |                                                                                                                   |                       | B                                 |     |
|           |                                                        | angular                                                                                                                                    | 0°                                                                                                                                                                                             | ±2°                                                                                                                                                | www.fci.com                                                                                                                                   | at. no.                                                                                                       |                                                                                      | *                                                                                                                                                                                                                                                | Prod                                                                                                                                                                             | luct – Customei                                                                                                   | Drw she               | et 5 of 5                         |     |
|           |                                                        |                                                                                                                                            | I                                                                                                                                                                                              |                                                                                                                                                    | 2                                                                                                                                             |                                                                                                               | I                                                                                    | 3                                                                                                                                                                                                                                                | PDS:                                                                                                                                                                             | Rev :B STA                                                                                                        | TUS:Released F        | Printed: Jun 27, 201              | 1   |