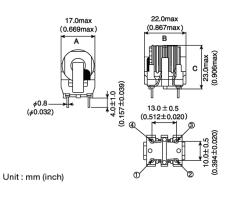

### External Dimensions

| Dimension A | Max 17.0 mm |
|-------------|-------------|
| Dimension B | Max 22.0 mm |
| Dimension C | Max 23.0 mm |

The data is reference only. Electrical characteristics vary depending on environment or measurement condition. TAIYO YUDEN reserves the right to make change to the Date at any time without notice. Before making final selection, please check product specification.