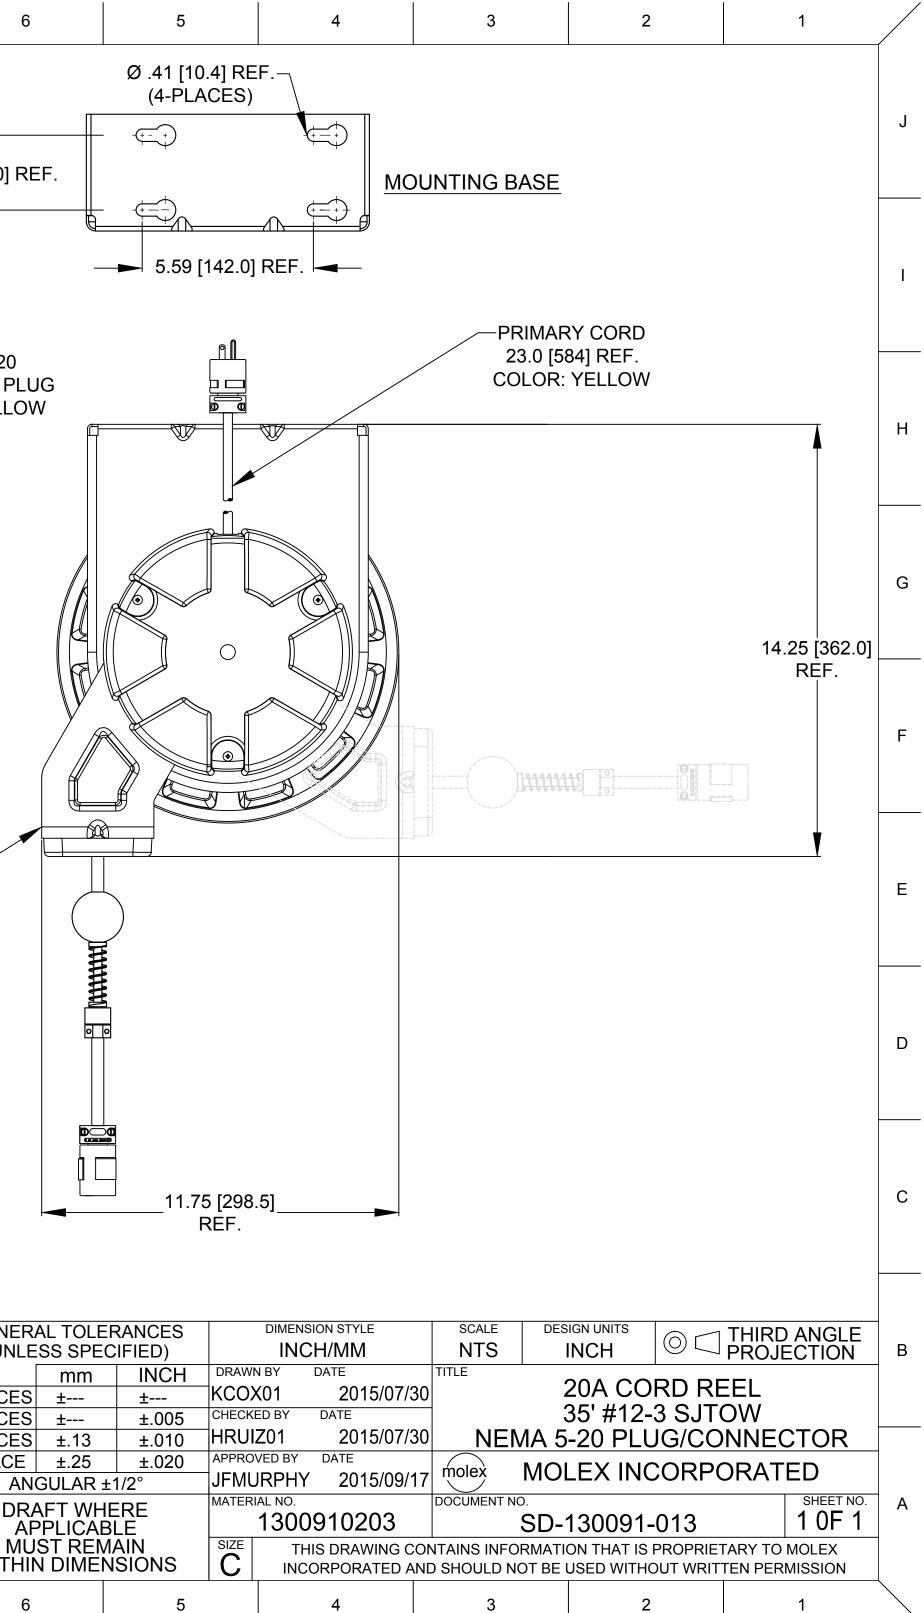

|   | 13                                                                       | 12                                                            | 11                | 10 | 9                            | 8                            | 7            |                    |  |
|---|--------------------------------------------------------------------------|---------------------------------------------------------------|-------------------|----|------------------------------|------------------------------|--------------|--------------------|--|
|   |                                                                          |                                                               |                   |    |                              |                              |              |                    |  |
| J | ORDER NO                                                                 | ).                                                            | 1300910203        |    |                              |                              |              | <u> </u>           |  |
|   | WOODHEAD ENG. NO.                                                        |                                                               | 998-1533          |    |                              |                              | 2.4          | 4 [62.0] F         |  |
|   | WIRE GAUG                                                                | GE                                                            | 12                |    |                              |                              |              |                    |  |
|   | CONDUCTORS                                                               |                                                               | 3                 |    | 7.75 [196.9]<br>REF.         |                              |              |                    |  |
|   | AMPERAGE                                                                 |                                                               | 20A               |    |                              |                              |              |                    |  |
|   | CORD LENG                                                                | GTH                                                           | 35 FT [10.6 M]    |    |                              |                              | NF           | MA 5-20            |  |
| Н | CORD TYPE                                                                | -                                                             | SJTOW             |    | ASSEMBLED PL<br>COLOR: YELLO |                              |              |                    |  |
|   | CONSTRUCTION                                                             |                                                               | SHEET METAL       |    |                              |                              | COLUI        | R. IELLU           |  |
|   | PAINT                                                                    |                                                               | YELLOW POWDER COA | Л  |                              |                              |              |                    |  |
| G | REEL ENCLO                                                               | OSURE RATING                                                  | INDOOR            |    | Ý                            |                              |              |                    |  |
|   | RETRACTION WEIGHT                                                        |                                                               | 3.0 LB [1.4 KG]   |    |                              |                              |              |                    |  |
|   |                                                                          |                                                               |                   |    |                              |                              |              |                    |  |
|   |                                                                          |                                                               |                   |    |                              |                              |              |                    |  |
| F |                                                                          |                                                               |                   |    |                              |                              |              |                    |  |
|   |                                                                          |                                                               |                   |    |                              |                              |              |                    |  |
|   |                                                                          |                                                               |                   |    |                              |                              |              |                    |  |
|   |                                                                          |                                                               |                   |    |                              |                              |              |                    |  |
| Е |                                                                          |                                                               |                   |    |                              |                              | GUIDE ARM    | л                  |  |
|   |                                                                          |                                                               |                   |    |                              |                              | CAN ROTATE   | 90°                |  |
|   |                                                                          |                                                               |                   |    |                              |                              |              |                    |  |
|   |                                                                          | BALL STOP                                                     |                   |    |                              |                              |              |                    |  |
| D | -35 FT. 12/3 SJTOW CABLE                                                 |                                                               |                   |    |                              |                              |              |                    |  |
|   | ADJUSTABLE CLAMP                                                         |                                                               |                   |    |                              |                              | COLOR: BLACK | DLL                |  |
|   |                                                                          |                                                               |                   |    |                              |                              |              |                    |  |
| C |                                                                          |                                                               |                   |    |                              |                              |              |                    |  |
|   | NEMA 5-20                                                                |                                                               |                   |    |                              |                              |              |                    |  |
|   |                                                                          | COLOR: YELLOW                                                 |                   |    |                              |                              |              |                    |  |
|   |                                                                          |                                                               |                   |    |                              |                              |              |                    |  |
| В | NC                                                                       | NOTES:                                                        |                   |    |                              |                              |              | GENE               |  |
|   | 1.                                                                       | 1. CABLE GUIDE IS ADJUSTABLE - DUAL POSITION                  |                   |    |                              |                              |              | (UNL               |  |
|   |                                                                          | 2. RATCHET LOCK IS EASY TO DISENGAGE FOR<br>CONSTANT TENSION. |                   |    |                              |                              |              | 4 PLACE<br>3 PLACE |  |
|   | 3. REEL CANNOT BE "LOCKED OUT" AT FULL TENSION.<br>4. BALL STOP INCLUDED |                                                               |                   |    |                              |                              |              | 2 PLACE<br>1 PLACE |  |
| A | 5. CSA CERTIFIED                                                         |                                                               |                   |    |                              | ASE SALES DI<br>DEG2016-0112 |              | A                  |  |
|   | FILE NO. LR29921                                                         |                                                               |                   |    |                              | RELEASE<br>EC NO: IPG        |              | DF<br>A<br>M       |  |
|   |                                                                          | Ι                                                             |                   |    |                              | A                            |              | M<br>WITH          |  |
|   | 13                                                                       | 12                                                            | 11                | 10 | 9                            | 8                            | 7            |                    |  |