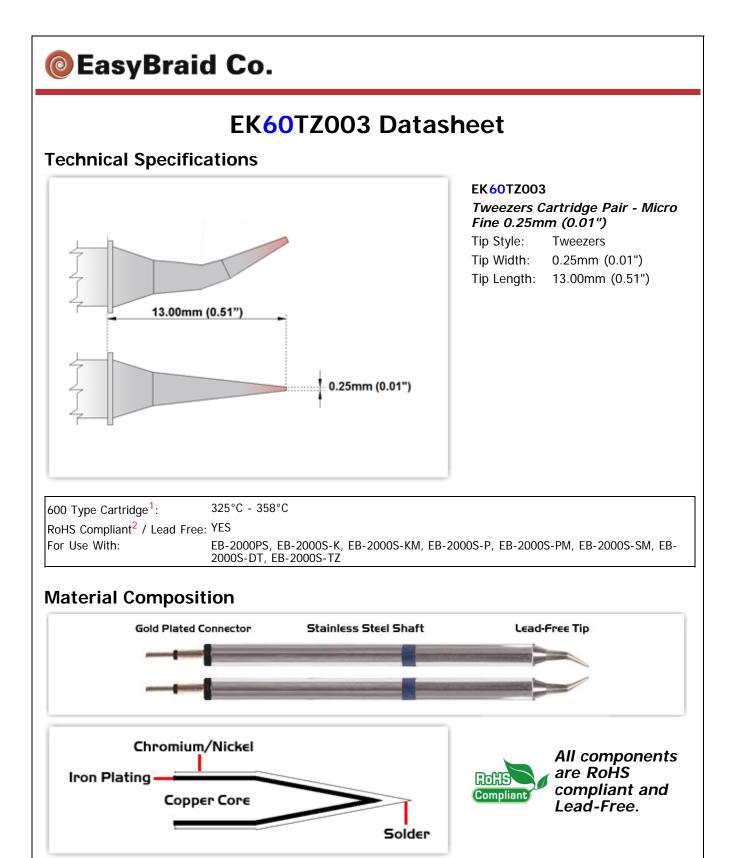

1 Easy Braid Co. tip cartridges will typically idle within a temperature range of +/-1.1°C. However, there is variation in idle temperature across tip geometries within an individual temperature series. Easy Braid Co. offers a wide variety of tip geometries from 0.25mm fine point tip to 5mm chisel. The length and geometry of a tip will have an influence on the tip idle temperature. To accurately measure idle temperature it will depend greatly on the measurement method, technique and equipment used. Two different methods or the use of alternative equipment will produce different test results.

2 Please refer to <u>http://www.rohs.gov.uk</u> for details on RoHS Compliance.

Copyright © 2010-2014 Easy Braid Co. All Rights Reserved