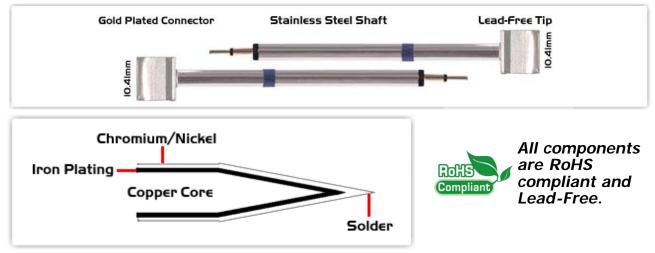

For Use With: EB-2000PS, EB-2000S-K, EB-2000S-KM, EB-2000S-P, EB-2000S-PM, EB-2000S-SM, EB-

2000S-DT, EB-2000S-TZ

## **Material Composition**

Easy Braid Co. tip cartridges will typically idle within a temperature range of +/-1.1°C. However, there is variation in idle temperature across tip geometries within an individual temperature series. Easy Braid Co. offers a wide variety of tip geometries from 0.25mm fine point tip to 5mm chisel. The length and geometry of a tip will have an influence on the tip idle temperature. To accurately measure idle temperature it will depend greatly on the measurement method, technique and equipment used. Two different methods or the use of alternative equipment will produce different test results.