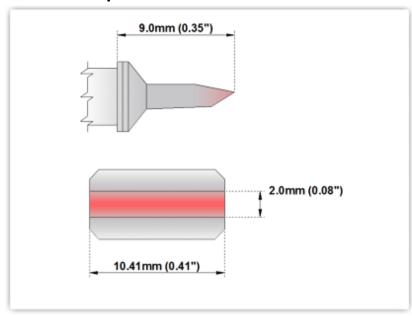

## EK60TZ100

Tweezers Cartridge Pair - Blade Tip 10.41mm (0.41")

Tip Style: Tweezers

Tip Width: 10.41mm (0.41")
Tip Length: 9.00mm (0.35")

600 Type Cartridge<sup>1</sup>: 325°C - 358°C

RoHS Compliant<sup>2</sup> / Lead Free: YES