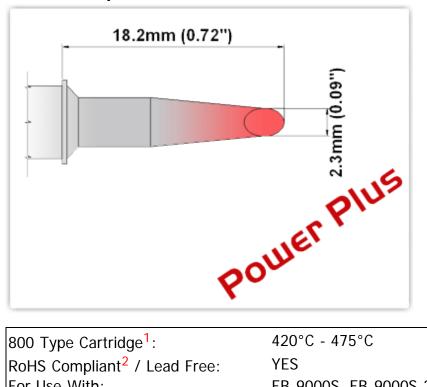

## EBM8DS023H

Hoof 2.30mm (0.09"), Power Plus

Tip Style: Hoof

Tip Width: 2.30mm (0.09") Tip Length: 18.20mm (0.72")

800 Type Cartridge<sup>1</sup>:

RoHS Compliant<sup>2</sup> / Lead Free:

For Use With: EB-9000S, EB-9000S-2, MX500 and MX5000