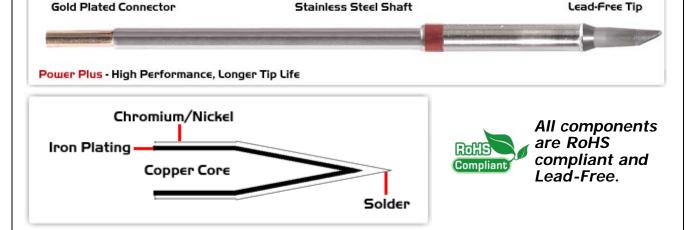

## **Material Composition**

Easy Braid Co. tip cartridges will typically idle within a temperature range of +/-1.1°C. However, there is variation in idle temperature across tip geometries within an individual temperature series. Easy Braid Co. offers a wide variety of tip geometries from 0.25mm fine point tip to 5mm chisel. The length and geometry of a tip will have an influence on the tip idle temperature. To accurately measure idle temperature it will depend greatly on the measurement method, technique and equipment used. Two different methods or the use of alternative equipment will produce different test results.