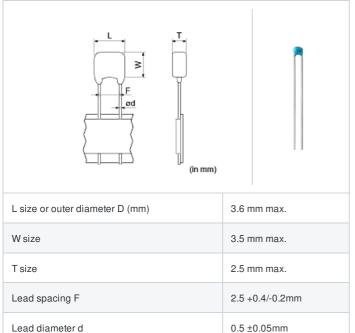

## RCE5C2A390J0DBH03A "#" indicates a package specification code.























< List of part numbers with package codes > RCE5C2A390J0DBH03A

## **Shape**



## Notes

Meet LF(Lead Free)[%LF: Lead content is less than 1000 ppm.], HF(Halogen Free)



| Packaging | Specifications        | Minimum quantity |
|-----------|-----------------------|------------------|
| Α         | Ammo pack taping type | 2000             |

## **Specifications**

| Capacitance                                      | 39pF ±5%                                               |
|--------------------------------------------------|--------------------------------------------------------|
| Rated voltage                                    | 100Vdc                                                 |
| Temperature characteristics (complied standard)  | C0G(EIA)                                               |
| Capacitance change rate                          | ±5%